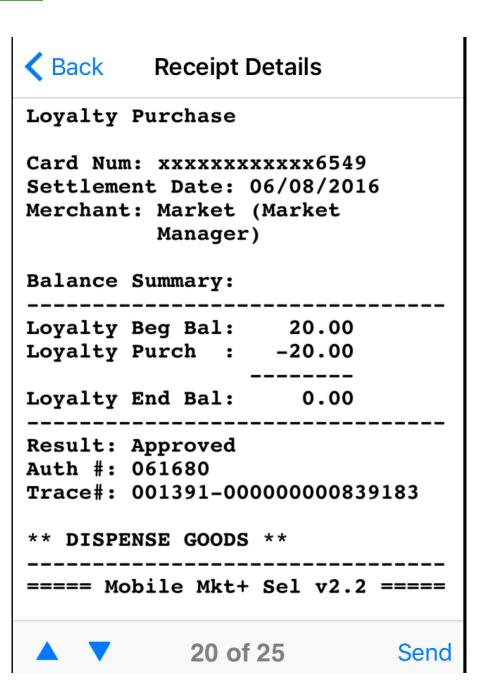

### Loyalty

- In this case, the customer purchased \$20 from their Loyalty account
- Only the Loyalty account shows on a Loyalty purchase