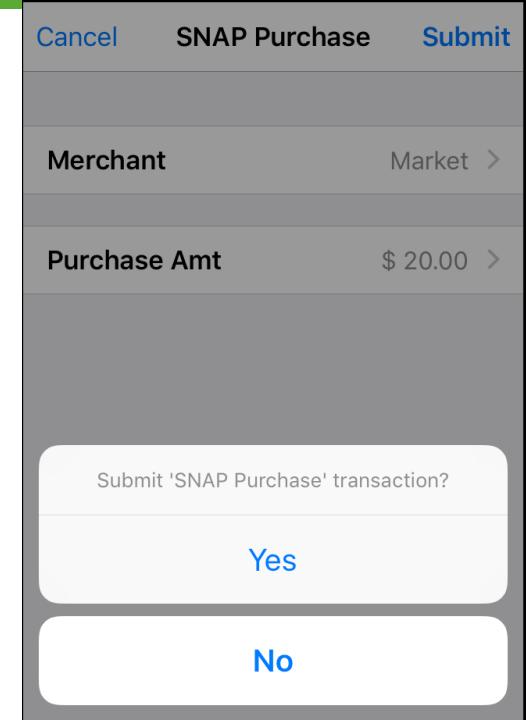

### **Confirm Purchase**

- If making a sale on behalf of a merchant, choose the merchant from the prebuilt list here
- Double check purchase amount – you can modify it by touching that line
- Touch **Submit** to send

### **One More Chance**

- Touch **Yes** to submit
- No to revert back and modify sale or cancel completely