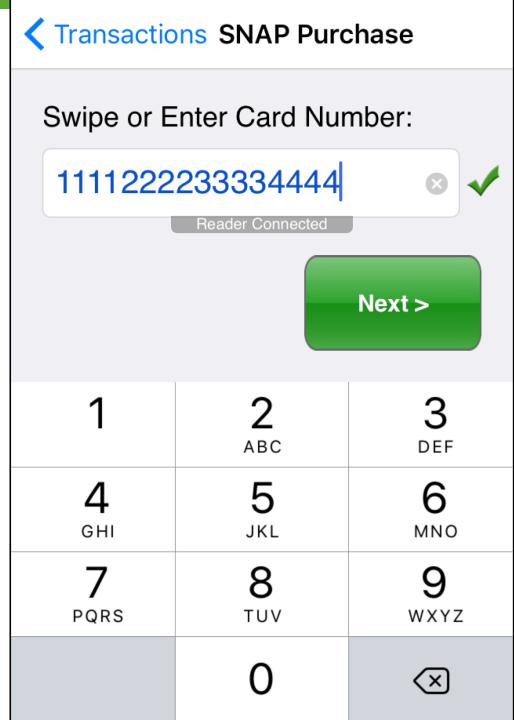

### Manual Entry Possible

- If card will not read, you can enter card number manually
- If training, you can enter 1111222233334444 as a "valid" card number