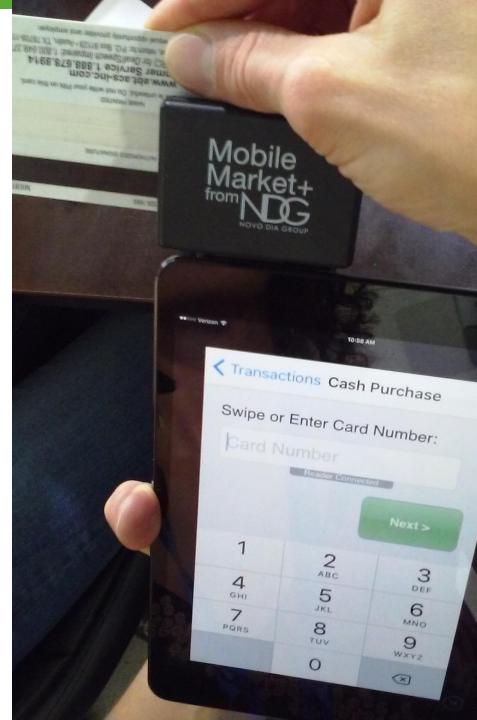

### Manual Entry Possible

- If card will not read, you can enter card number manually
- If training, you can enter 1111222233334444 as a "valid" card number