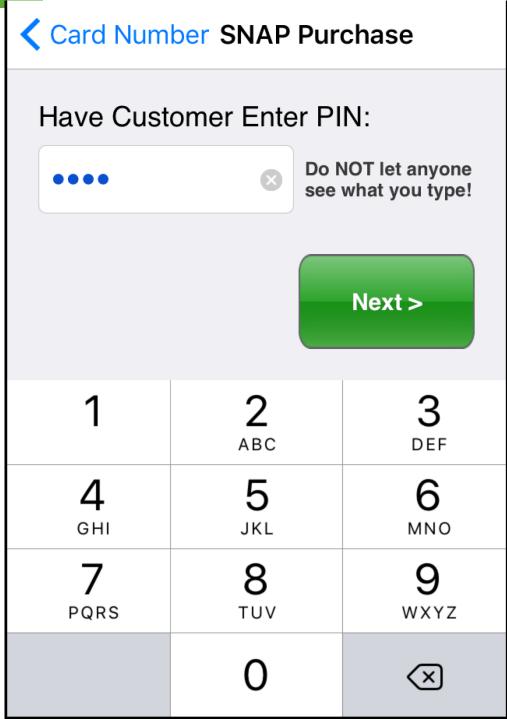

### **Customer Enters PIN**

- Present the device to the customer to enter their PIN
- Same PIN is used for Loyalty transactions
- Hold the device to avoid handoff slips